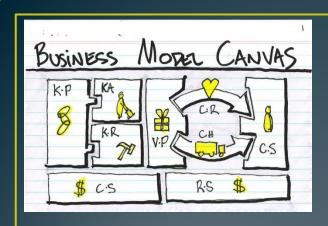

# Business Moder CANVAS

Gallery Maestro

Best way to validate

Simple, but effective

Currently a standard for investors

Highly recommended by Academia

Helps to collate ideas

iscuss each section