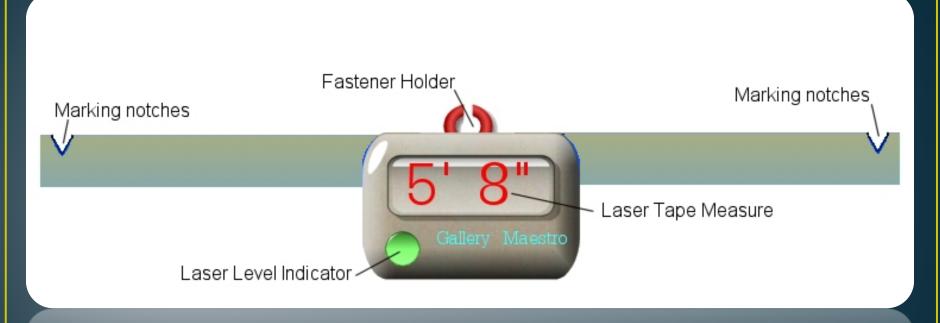

## What is the Gallery Maestro?

Laser Level Indicator

A High Tech device to eliminate picture hanging pain

Gallery Maestro

### What does it do?

Centers, measures, and levels using laser technology

Gallery Maestro

But...is it a great business opportunity?

Does it solve a pressing customer problem?

Using Business Model Canvas we will try to determine the answers to those questions